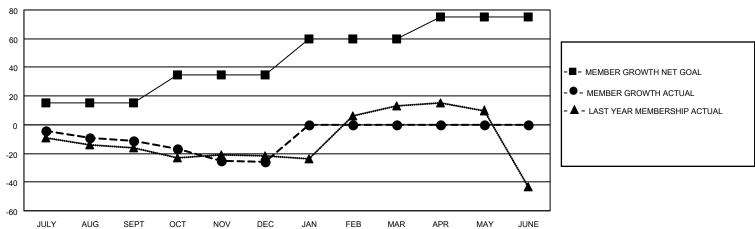

### District A 12

| Clubs         |               |             |               | Members               |                        |                         |                                                    |  |
|---------------|---------------|-------------|---------------|-----------------------|------------------------|-------------------------|----------------------------------------------------|--|
|               | RESULTS FOR   | R 2020-2021 |               | RESULTS FOR 2020-2021 |                        |                         |                                                    |  |
| QUARTER       | NEW CLUB GOAL | NEW CLUBS   | DROPPED CLUBS | QUARTER MEMB          | BER GROWTH NET<br>GOAL | MEMBER GROWTH<br>ACTUAL | DROPPED<br>MEMBERS ACTUAL<br>(including transfers) |  |
| JULY/AUG/SEPT | 0             | 0           | 1             | JULY/AUG/SEPT         | 15                     | 7                       | 18                                                 |  |
| OCT/NOV/DEC   | 1             | 0           | 0             | OCT/NOV/DEC           | 20                     | 22                      | 34                                                 |  |
| JAN/FEB/MAR   | 2             | 0           | 0             | JAN/FEB/MAR           | 25                     | 0                       | 0                                                  |  |
| APR/MAY/JUNE  | 0             | 0           | 0             | APR/MAY/JUNE          | 15                     | 0                       | 0                                                  |  |

### GOALS AND ACTUAL MEMBERS CUMULATIVE

| DROPPED CLUBS: 1 |    | 19 CLUBS OF 47 ADDED 1 OR MORE<br>NEW MEMBERS | GENDER DISTRIBUTION  MALE 627 (63.08%) |               |     |
|------------------|----|-----------------------------------------------|----------------------------------------|---------------|-----|
| DROPPED MEMBERS  |    |                                               | FEMALE                                 | 367 (36.92%)  |     |
| DECEASED         | 6  | CLICK HERE FOR CUMULATIVE MEMBERSHIP DATA     | TOTAL FAMILY UNIT MEMBERS              |               | 215 |
| CLUB CANCELLED   | 0  |                                               | FAMILY MEMBERS PAYING HALF             |               | 111 |
| OTHER            | 46 |                                               | DUES                                   | S PAYING HALF | ''' |
| TOTAL            | 52 |                                               | 5525                                   |               |     |