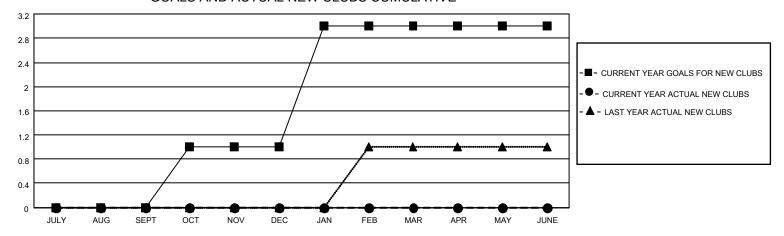

### District A 12

| Clubs         |               |             |               | Members               |                        |                         |                                                    |  |
|---------------|---------------|-------------|---------------|-----------------------|------------------------|-------------------------|----------------------------------------------------|--|
|               | RESULTS FOR   | R 2020-2021 |               | RESULTS FOR 2020-2021 |                        |                         |                                                    |  |
| QUARTER       | NEW CLUB GOAL | NEW CLUBS   | DROPPED CLUBS | QUARTER MEMB          | BER GROWTH NET<br>GOAL | MEMBER GROWTH<br>ACTUAL | DROPPED<br>MEMBERS ACTUAL<br>(including transfers) |  |
| JULY/AUG/SEPT | 0             | 0           | 1             | JULY/AUG/SEPT         | 15                     | 7                       | 18                                                 |  |
| OCT/NOV/DEC   | 1             | 0           | 0             | OCT/NOV/DEC           | 20                     | 22                      | 34                                                 |  |
| JAN/FEB/MAR   | 2             | 0           | 0             | JAN/FEB/MAR           | 25                     | 0                       | 0                                                  |  |
| APR/MAY/JUNE  | 0             | 0           | 0             | APR/MAY/JUNE          | 15                     | 0                       | 0                                                  |  |

### GOALS AND ACTUAL NEW CLUBS CUMULATIVE